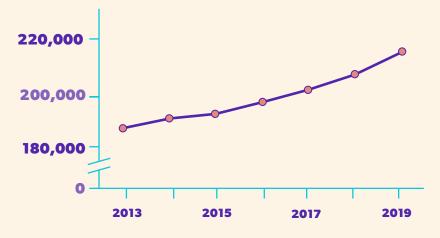

Major cities 14%
Remote & Very remote 4%
Inner/outer regional 81%

As Australia's population ages...

the number of residential aged care places has increased

*Note:* Due to an error in the scope of the source data, the information for residential aged care in this infographic was refreshed on 8 July 2020.