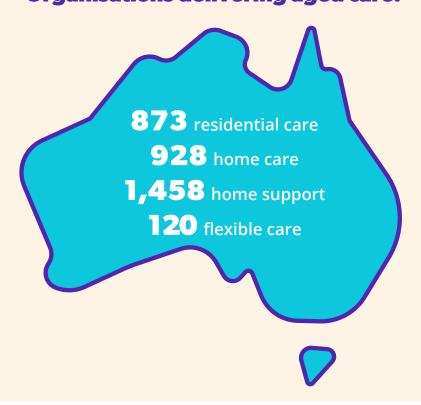

## Services and places in aged care

**Organisations delivering aged care:** 

2018-19

Over 3 in 5
residential
aged care
services are in
Major cities

The Government runs more residential services in *Regional* areas